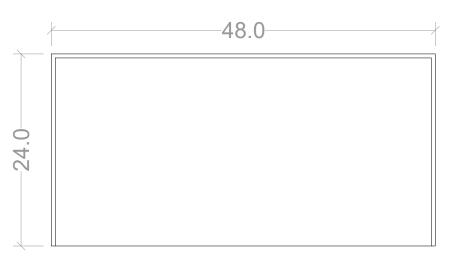

:   - 0.5 mm           | GAUGE 18            | POLISHED   | INCH             |
|                                | REVIEW LEVEL 0      | 01/07/2023 | DESIGN BY: SOLID |



## **TOP VIEW**



### **RIGHT VIEW**







|                                      | SND00                                 | 03         |                  |
|--------------------------------------|---------------------------------------|------------|------------------|
| GENERAL TOLERANCES:  ANGLES: +1°/-1° | TABLES  MATERIAL  304 STAINLESS STEEL |            |                  |
| STRAIGHT: + 0.5 mm                   | GAUGE 18                              | POLISHED   | INCH             |
|                                      | REVIEW LEVEL  0                       | 01/07/2023 | DESIGN BY: SOLID |



# **TOP VIEW**



## **RIGHT VIEW**







|                                | SND004              |            |                     |  |
|--------------------------------|---------------------|------------|---------------------|--|
| GENERAL TOLERANCES:            | TABLES              |            |                     |  |
| ANGLES: +1°<br>-1°<br>+ 0.5 mm | 304 STAINLESS STEEL |            |                     |  |
| STRAIGHT: + 0.5 mm PROJECTION: | GAUGE 18            | POLISHED   | INCH                |  |
|                                | REVIEW LEVEL  0     | 01/07/2023 | DESIGN BY:<br>SOLID |  |