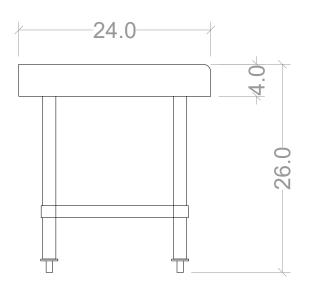

## **RIGHT VIEW**

|                                                                                                                                                                                                                                                                                                                                                                                                                                                                                                                                                                                                                                                                                                                                                                                                                                                                                                                                                                                                                                                                                                                                                                                                                                                                                                                                                                                                                                                                                                                                                                                                                                                                                                                                                                                                                                                                                                                                                                                                                                                                                                                               | SND00                                 | )1         |   |                     |
|-------------------------------------------------------------------------------------------------------------------------------------------------------------------------------------------------------------------------------------------------------------------------------------------------------------------------------------------------------------------------------------------------------------------------------------------------------------------------------------------------------------------------------------------------------------------------------------------------------------------------------------------------------------------------------------------------------------------------------------------------------------------------------------------------------------------------------------------------------------------------------------------------------------------------------------------------------------------------------------------------------------------------------------------------------------------------------------------------------------------------------------------------------------------------------------------------------------------------------------------------------------------------------------------------------------------------------------------------------------------------------------------------------------------------------------------------------------------------------------------------------------------------------------------------------------------------------------------------------------------------------------------------------------------------------------------------------------------------------------------------------------------------------------------------------------------------------------------------------------------------------------------------------------------------------------------------------------------------------------------------------------------------------------------------------------------------------------------------------------------------------|---------------------------------------|------------|---|---------------------|
| GENERAL TOLERANCES:  ANGLES: +1° -1°                                                                                                                                                                                                                                                                                                                                                                                                                                                                                                                                                                                                                                                                                                                                                                                                                                                                                                                                                                                                                                                                                                                                                                                                                                                                                                                                                                                                                                                                                                                                                                                                                                                                                                                                                                                                                                                                                                                                                                                                                                                                                          | TABLES  MATERIAL  304 STAINLESS STEEL |            |   |                     |
| STRAIGHT: + 0.5 mm - | GAUGE 18                              | FINISH     | D | INCH                |
|                                                                                                                                                                                                                                                                                                                                                                                                                                                                                                                                                                                                                                                                                                                                                                                                                                                                                                                                                                                                                                                                                                                                                                                                                                                                                                                                                                                                                                                                                                                                                                                                                                                                                                                                                                                                                                                                                                                                                                                                                                                                                                                               | REVIEW LEVEL  0                       | 01/07/2023 |   | DESIGN BY:<br>SOLID |