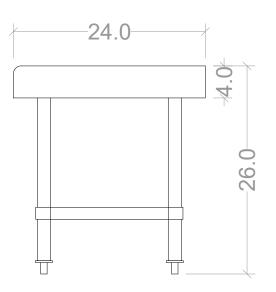

## **RIGHT VIEW**

|                                                                                                                                                                                                                                                                                                                                                                                                                                                                                                                                                                                                                                                                                                                                                                                                                                                                                                                                                                                                                                                                                                                                                                                                                                                                                                                                                                                                                                                                                                                                                                                                                                                                                                                                                                                                                                                                                                                                                                                                                                                                                                                               | SND00                                 | )1         |   |                     |
|-------------------------------------------------------------------------------------------------------------------------------------------------------------------------------------------------------------------------------------------------------------------------------------------------------------------------------------------------------------------------------------------------------------------------------------------------------------------------------------------------------------------------------------------------------------------------------------------------------------------------------------------------------------------------------------------------------------------------------------------------------------------------------------------------------------------------------------------------------------------------------------------------------------------------------------------------------------------------------------------------------------------------------------------------------------------------------------------------------------------------------------------------------------------------------------------------------------------------------------------------------------------------------------------------------------------------------------------------------------------------------------------------------------------------------------------------------------------------------------------------------------------------------------------------------------------------------------------------------------------------------------------------------------------------------------------------------------------------------------------------------------------------------------------------------------------------------------------------------------------------------------------------------------------------------------------------------------------------------------------------------------------------------------------------------------------------------------------------------------------------------|---------------------------------------|------------|---|---------------------|
| GENERAL TOLERANCES:  ANGLES: +1° -1°                                                                                                                                                                                                                                                                                                                                                                                                                                                                                                                                                                                                                                                                                                                                                                                                                                                                                                                                                                                                                                                                                                                                                                                                                                                                                                                                                                                                                                                                                                                                                                                                                                                                                                                                                                                                                                                                                                                                                                                                                                                                                          | TABLES  MATERIAL  304 STAINLESS STEEL |            |   |                     |
| STRAIGHT: + 0.5 mm - | GAUGE 18                              | FINISH     | D | INCH                |
|                                                                                                                                                                                                                                                                                                                                                                                                                                                                                                                                                                                                                                                                                                                                                                                                                                                                                                                                                                                                                                                                                                                                                                                                                                                                                                                                                                                                                                                                                                                                                                                                                                                                                                                                                                                                                                                                                                                                                                                                                                                                                                                               | REVIEW LEVEL  0                       | 01/07/2023 |   | DESIGN BY:<br>SOLID |