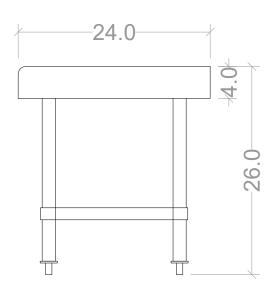

## **RIGHT VIEW**

|                                                                                                                                                                                                                                                                                                                                                                                                                                                                                                                                                                                                                                                                                                                                                                                                                                                                                                                                                                                                                                                                                                                                                                                                                                                                                                                                                                                                                                                                                                                                                                                                                                                                                                                                                                                                                                                                                                                                                                                                                                                                                                                               | SND00                                 | )1         |   |                     |
|-------------------------------------------------------------------------------------------------------------------------------------------------------------------------------------------------------------------------------------------------------------------------------------------------------------------------------------------------------------------------------------------------------------------------------------------------------------------------------------------------------------------------------------------------------------------------------------------------------------------------------------------------------------------------------------------------------------------------------------------------------------------------------------------------------------------------------------------------------------------------------------------------------------------------------------------------------------------------------------------------------------------------------------------------------------------------------------------------------------------------------------------------------------------------------------------------------------------------------------------------------------------------------------------------------------------------------------------------------------------------------------------------------------------------------------------------------------------------------------------------------------------------------------------------------------------------------------------------------------------------------------------------------------------------------------------------------------------------------------------------------------------------------------------------------------------------------------------------------------------------------------------------------------------------------------------------------------------------------------------------------------------------------------------------------------------------------------------------------------------------------|---------------------------------------|------------|---|---------------------|
| GENERAL TOLERANCES:  ANGLES: +1° -1°                                                                                                                                                                                                                                                                                                                                                                                                                                                                                                                                                                                                                                                                                                                                                                                                                                                                                                                                                                                                                                                                                                                                                                                                                                                                                                                                                                                                                                                                                                                                                                                                                                                                                                                                                                                                                                                                                                                                                                                                                                                                                          | TABLES  MATERIAL  304 STAINLESS STEEL |            |   |                     |
| STRAIGHT: + 0.5 mm - | GAUGE 18                              | FINISH     | D | INCH                |
|                                                                                                                                                                                                                                                                                                                                                                                                                                                                                                                                                                                                                                                                                                                                                                                                                                                                                                                                                                                                                                                                                                                                                                                                                                                                                                                                                                                                                                                                                                                                                                                                                                                                                                                                                                                                                                                                                                                                                                                                                                                                                                                               | REVIEW LEVEL  0                       | 01/07/2023 |   | DESIGN BY:<br>SOLID |