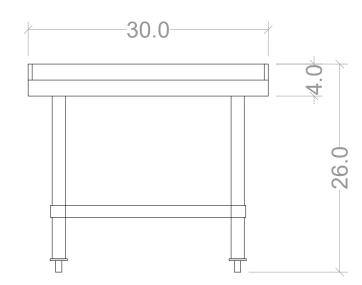

### **RIGHT VIEW**

|                                | SND00               | 02         |                  |
|--------------------------------|---------------------|------------|------------------|
| GENERAL TOLERANCES:            | TABLES  MATERIAL    |            |                  |
| ANGLES: +1°<br>-1°<br>+ 0.5 mm | 304 STAINLESS STEEL |            |                  |
| STRAIGHT:   - 0.5 mm           | GAUGE 18            | POLISHED   | INCH             |
|                                | REVIEW LEVEL 0      | 01/07/2023 | DESIGN BY: SOLID |