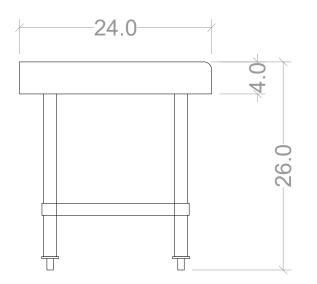

## **RIGHT VIEW**

|                                | SND004              |            |                     |  |
|--------------------------------|---------------------|------------|---------------------|--|
| GENERAL TOLERANCES:            | TABLES              |            |                     |  |
| ANGLES: +1°<br>-1°<br>+ 0.5 mm | 304 STAINLESS STEEL |            |                     |  |
| STRAIGHT: + 0.5 mm PROJECTION: | GAUGE 18            | POLISHED   | INCH                |  |
|                                | REVIEW LEVEL  0     | 01/07/2023 | DESIGN BY:<br>SOLID |  |