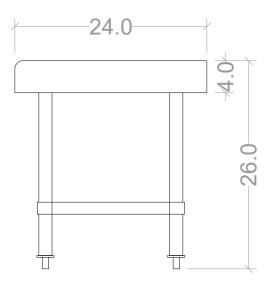

### **RIGHT VIEW**

|                                | SND00               | 02         |                  |
|--------------------------------|---------------------|------------|------------------|
| GENERAL TOLERANCES:            | TABLES  MATERIAL    |            |                  |
| ANGLES: +1°<br>-1°<br>+ 0.5 mm | 304 STAINLESS STEEL |            |                  |
| STRAIGHT:   - 0.5 mm           | GAUGE 18            | POLISHED   | INCH             |
|                                | REVIEW LEVEL 0      | 01/07/2023 | DESIGN BY: SOLID |