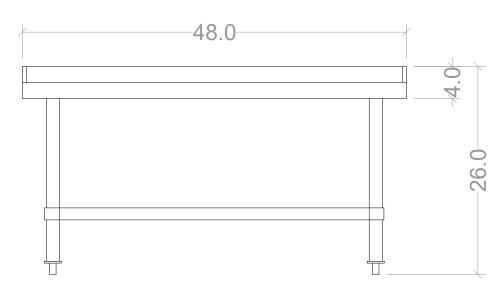

### **RIGHT VIEW**

|                                | SND00               | 02         |                  |
|--------------------------------|---------------------|------------|------------------|
| GENERAL TOLERANCES:            | TABLES  MATERIAL    |            |                  |
| ANGLES: +1°<br>-1°<br>+ 0.5 mm | 304 STAINLESS STEEL |            |                  |
| STRAIGHT:   - 0.5 mm           | GAUGE 18            | POLISHED   | INCH             |
|                                | REVIEW LEVEL 0      | 01/07/2023 | DESIGN BY: SOLID |