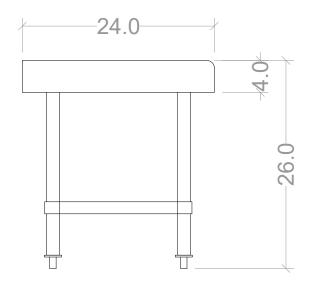

## **RIGHT VIEW**

|                                | SND004              |            |                     |  |
|--------------------------------|---------------------|------------|---------------------|--|
| GENERAL TOLERANCES:            | TABLES              |            |                     |  |
| ANGLES: +1°<br>-1°<br>+ 0.5 mm | 304 STAINLESS STEEL |            |                     |  |
| STRAIGHT: + 0.5 mm PROJECTION: | GAUGE 18            | POLISHED   | INCH                |  |
|                                | REVIEW LEVEL  0     | 01/07/2023 | DESIGN BY:<br>SOLID |  |