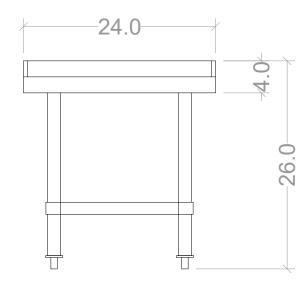

### **RIGHT VIEW**

|                                      | SND00                                 | 03         |                  |
|--------------------------------------|---------------------------------------|------------|------------------|
| GENERAL TOLERANCES:  ANGLES: +1°/-1° | TABLES  MATERIAL  304 STAINLESS STEEL |            |                  |
| STRAIGHT: + 0.5 mm                   | GAUGE 18                              | POLISHED   | INCH             |
|                                      | REVIEW LEVEL  0                       | 01/07/2023 | DESIGN BY: SOLID |