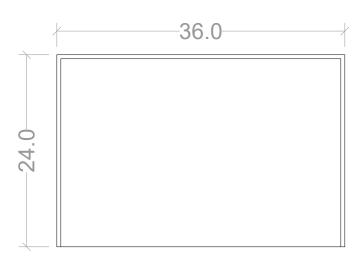

| REVIEW LEVEL  0                       | 01/07/2023 |   | DESIGN BY:<br>SOLID |



### **TOP VIEW**



### **RIGHT VIEW**







|                                | SND00               | 02         |                  |
|--------------------------------|---------------------|------------|------------------|
| GENERAL TOLERANCES:            | TABLES  MATERIAL    |            |                  |
| ANGLES: +1°<br>-1°<br>+ 0.5 mm | 304 STAINLESS STEEL |            |                  |
| STRAIGHT:   - 0.5 mm           | GAUGE 18            | POLISHED   | INCH             |
|                                | REVIEW LEVEL 0      | 01/07/2023 | DESIGN BY: SOLID |



## **TOP VIEW**



### **RIGHT VIEW**







|                                      | SND00                                 | 03         |                  |
|--------------------------------------|---------------------------------------|------------|------------------|
| GENERAL TOLERANCES:  ANGLES: +1°/-1° | TABLES  MATERIAL  304 STAINLESS STEEL |            |                  |
| STRAIGHT: + 0.5 mm                   | GAUGE 18                              | POLISHED   | INCH             |
|                                      | REVIEW LEVEL  0                       | 01/07/2023 | DESIGN BY: SOLID |



# **TOP VIEW**



## **RIGHT VIEW**







|                                | SND004              |            |                     |  |
|--------------------------------|---------------------|----------