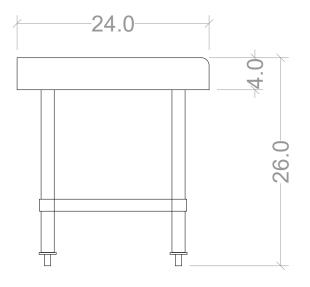

### **RIGHT VIEW**

|                                      | SND00                                 | 03         |                  |
|--------------------------------------|---------------------------------------|------------|------------------|
| GENERAL TOLERANCES:  ANGLES: +1°/-1° | TABLES  MATERIAL  304 STAINLESS STEEL |            |                  |
| STRAIGHT: + 0.5 mm                   | GAUGE 18                              | POLISHED   | INCH             |
|                                      | REVIEW LEVEL  0                       | 01/07/2023 | DESIGN BY: SOLID |