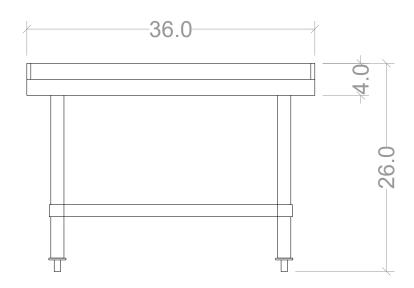

### **RIGHT VIEW**

|                                      | SND00                                 | 03         |                  |
|--------------------------------------|---------------------------------------|------------|------------------|
| GENERAL TOLERANCES:  ANGLES: +1°/-1° | TABLES  MATERIAL  304 STAINLESS STEEL |            |                  |
| STRAIGHT: + 0.5 mm                   | GAUGE 18                              | POLISHED   | INCH             |
|                                      | REVIEW LEVEL  0                       | 01/07/2023 | DESIGN BY: SOLID |