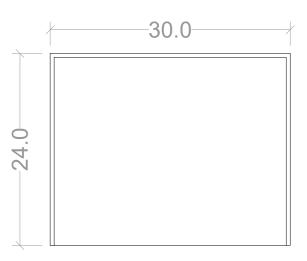

| REVIEW LEVEL  0                       | 01/07/2023 |   | DESIGN BY:<br>SOLID |



### **TOP VIEW**



### **RIGHT VIEW**







|                                | SND00               | 02         |                  |
|--------------------------------|---------------------|------------|------------------|
| GENERAL TOLERANCES:            | TABLES  MATERIAL    |            |                  |
| ANGLES: +1°<br>-1°<br>+ 0.5 mm | 304 STAINLESS STEEL |            |                  |
| STRAIGHT:   - 0.5 mm           | GAUGE 18            | POLISHED   | INCH             |
|                                | REVIEW LEVEL 0      | 01/07/2023 | DESIGN BY: SOLID |



## **TOP VIEW**



### **RIGHT VIEW**







|                                      | SND00                                 | 03         |                  |
|--------------------------------------|-------------------------------------